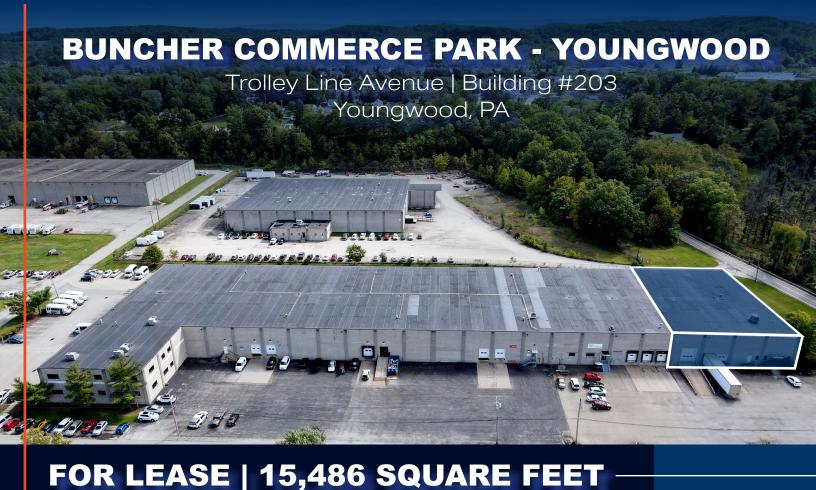

Buncher Commerce Park - Youngwood has strategically placed facilities suitable for warehouse distribution, high technology, and manufacturing. Youngwood is located within a one-day drive of 70% of the population and has nearby access to airports, railways, and the Pennsylvania Turnpike.

## **LOCATION HIGHLIGHTS**

In Westmoreland County approximately **2 miles** north of exit 75 PA Turnpike

PA-119, leading to the north and I-70 to the south

Nearby access to the
Arnold Palmer
Regional Airport,
railways and the
PA Turnpike

**45 minutes** southeast of Pittsburgh