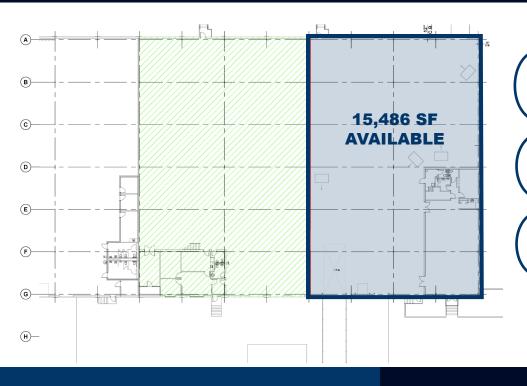

## **PROPERTY HIGHLIGHTS**

Warehouse: 13,025 SF Office: 2,461 SF

Column Spacing: 50' x 25'

Lighting: New LED lighting

412.422.9900 ext. 227 gbroujos@buncher.com