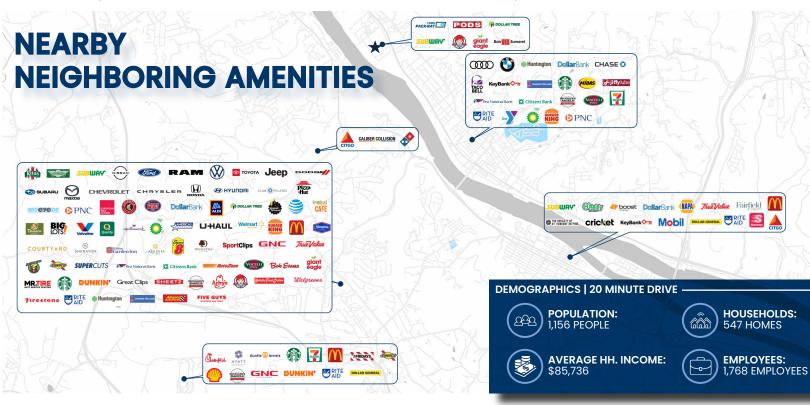

616 Avenue B | Building #6 Leetsdale, PA 15056

Buncher Commerce Park - Leetsdale is a fully mature park featuring quality construction & acreage available for build-to-suit construction.

The park has readily available space for distribution, flex, technology & light manufacturing applications.







**RENTAL RATE** 

\$6.95 / NNN







## LIGHTING:

Warehouse & Office New LED light fixtures

## **TRUCK DOORS:**

One (1) 8'x8' manually operated overhead dock door

One (1) 12'x14'
motorized overhead door
with 14'x40' pre-cast
concrete ramp system



**CONTACT US:** 

**Gregg Broujos** 412.422.9900 ext. 227 gbroujos@buncher.com Jesse Ramey 412.676.9947 jramey@buncher.com