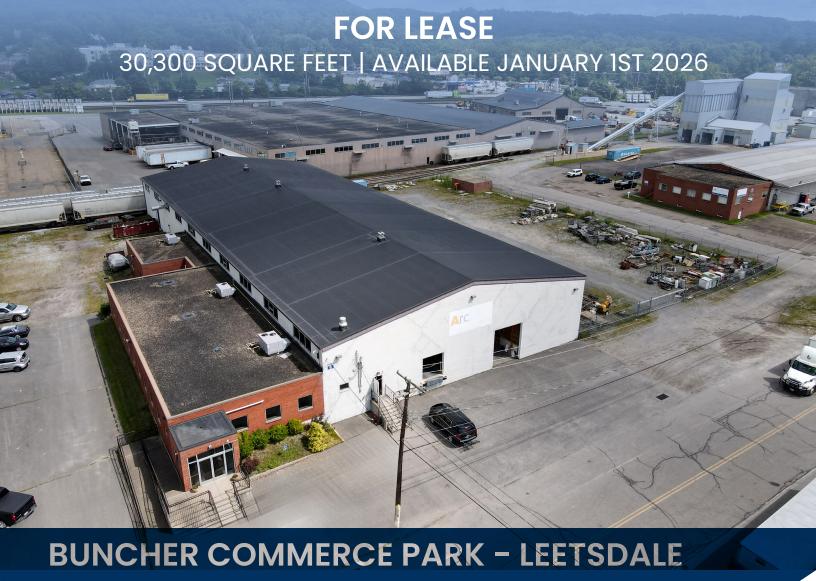

616 Avenue B | Building #6 Leetsdale, PA 15056

Buncher Commerce Park - Leetsdale is a fully mature park featuring quality construction & acreage available for build-to-suit construction.

The park has readily available space for distribution, flex, technology & light manufacturing applications.