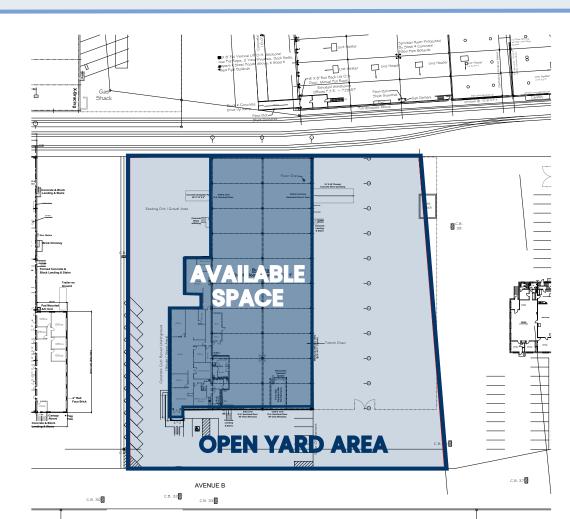

616 Avenue B | Building #6 Leetsdale, PA 15056

Buncher Commerce Park - Leetsdale is a fully mature park featuring quality construction & acreage available for build-to-suit construction.

The park has readily available space for distribution, flex, technology & light manufacturing applications.