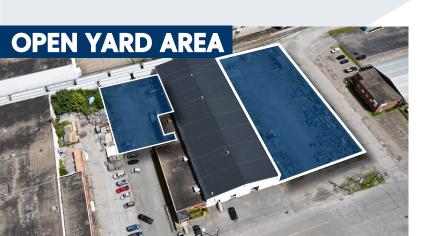

616 Avenue B | Building #6 Leetsdale, PA 15056

Buncher Commerce Park - Leetsdale is a fully mature park featuring quality construction & acreage available for build-to-suit construction.

The park has readily available space for distribution, flex, technology & light manufacturing applications.