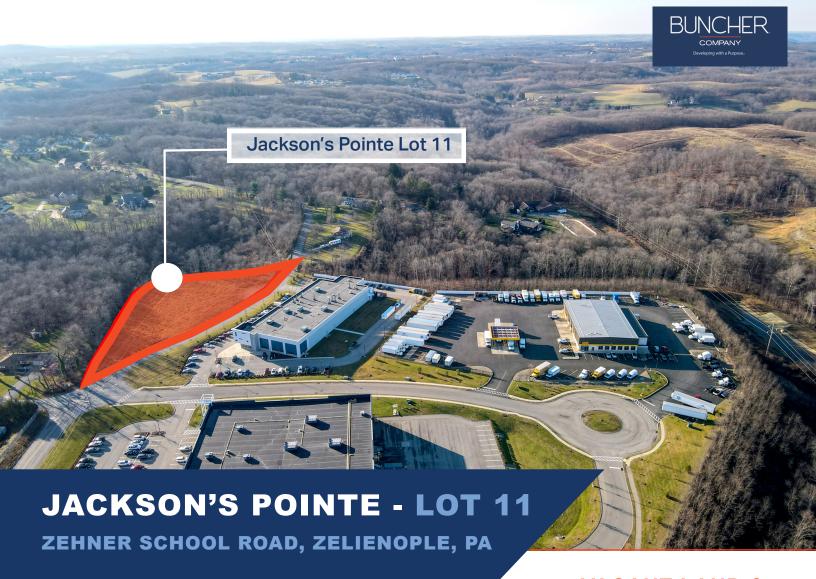

Jackson's Pointe is a newly developed park located in Butler County off the Evans City / SR 528 exit of I-79. This new and desirable park provides for office, retail, distribution, flex, technology, and light manufacturing with direct access to Route 19/Perry Highway.

## Available Acreage: 2.05 acres - 89,237 SF

- Pad ready site
- Serviced by a signalized intersection
- High visibility from all directions

VACANT LAND & BUILD-TO-SUIT OPPORTUNITY

For More Information or to Schedule a Tour Please Contact:

## **LOCATION OVERVIEW**

- Directly off Evans City exit of I-79
- 10 minutes to PA Turnpike (PA-76)
- 30 minutes to Downtown Pittsburgh
- 5 minutes to Cranberry Township
- Located minutes from historic Downtown Zelienople