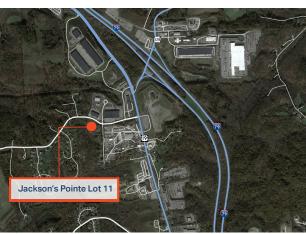

Jackson's Pointe is a newly developed park located in Butler County off the Evans City / SR 528 exit of I-79. This new and desirable park provides for office, retail, distribution, flex, technology, and light manufacturing with direct access to Route 19/Perry Highway.

## **LOCATION OVERVIEW**

- Directly off Evans City exit of I-79
- 10 minutes to PA Turnpike (PA-76)
- 30 minutes to Downtown Pittsburgh
- 5 minutes to Cranberry Township
- Located minutes from historic Downtown Zelienople