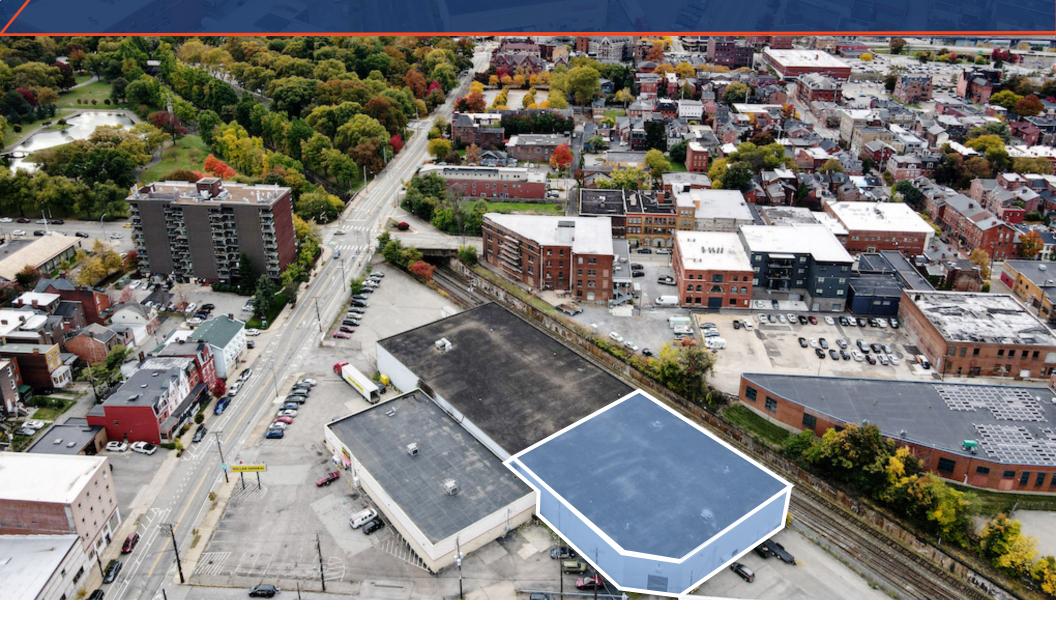

# **1201 BRIGHTON ROAD**

Pittsburgh, PA 15233

15,413 SQ. FT. WAREHOUSE / OFFICE

### **TOTAL SPACE AVAILABLE: 15,413 SF**

• Warehouse: 14,261 SF

• Office: 1,152 SF

Zoned: UI - Urban Industrial

 Construction: Single-story rigid steel frame with tinted sealant concrete block

• Clearance under beam: 20' ±

#### Location:

Centrally located free standing building in historic
North Side