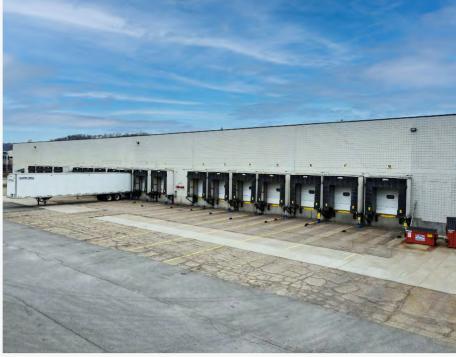

# PRIME LOCATION ALONG OHIO RIVER

**Warehouse heated** 

Ample paved surface parking

31 overhead doors

24' ceiling clearance