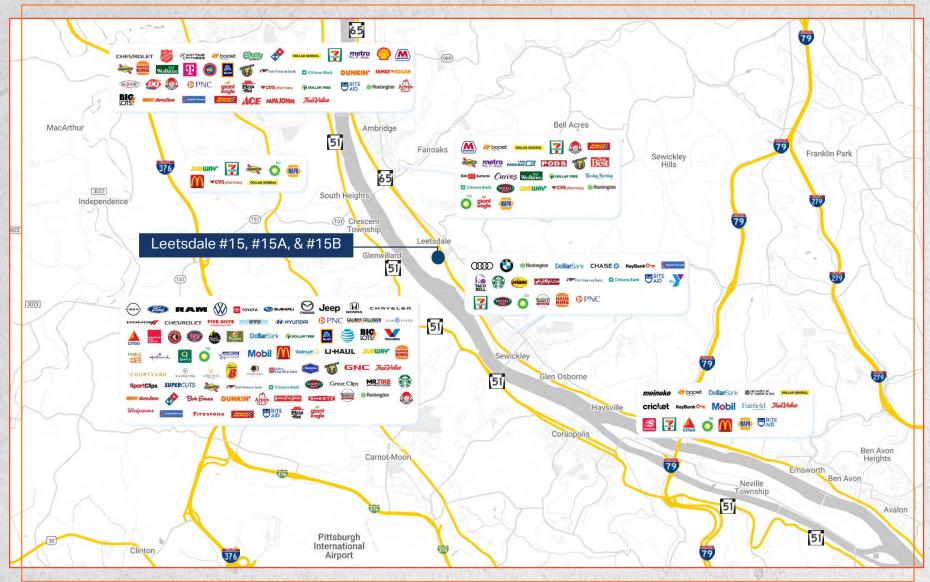

# PRIME LOCATION ALONG OHIO RIVER

**Warehouse heated** 

Ample paved surface parking

31 overhead doors

24' ceiling clearance

### 20 MINUTE DRIVE-TIME DEMOGRAPHICS

- Located on Route 65 (Ohio River Boulevard),
  10 minutes from I-79
- Located 20 minutes from Pittsburgh International Airport
- Located along the Ohio River with access to rail and barge facilities
- Part of the Pittsburgh Metropolitan Statistical Area (PMSA)