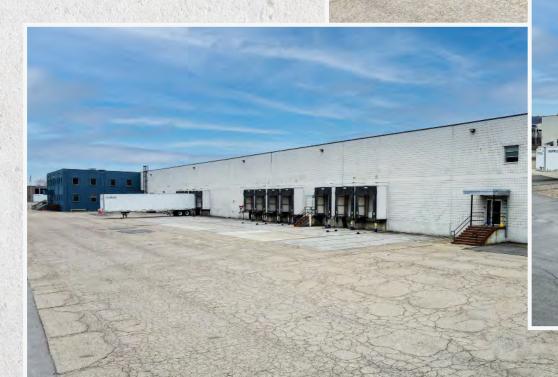

# PRIME LOCATION ALONG OHIO RIVER

**Warehouse heated** 

Ample paved surface parking

31 overhead doors

24' ceiling clearance