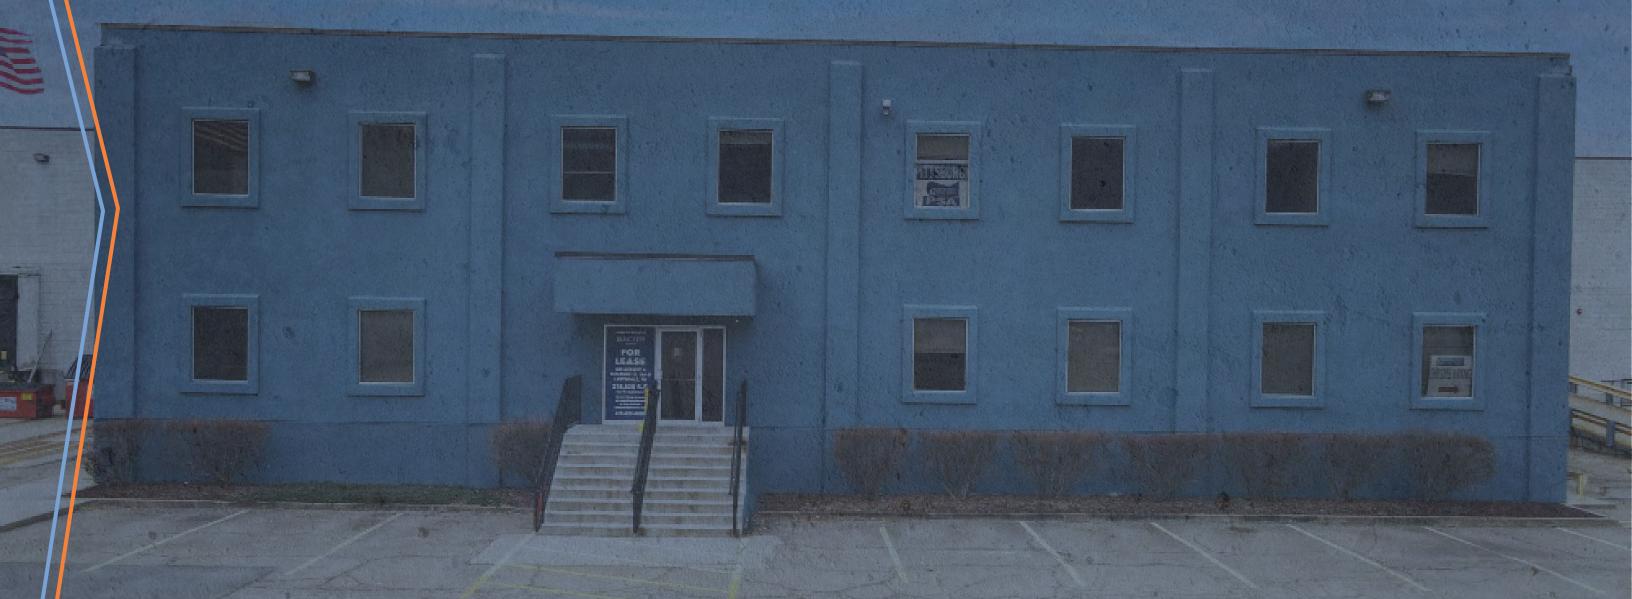

## **BUNCHER COMMERCE PARK - LEETSDALE**

495 - 595 Avenue A | Leetsdale #15, #15A, #15B

FOR LEASE | 216,826 SF

WAREHOUSE: 201,782 SF | OFFICE: 15,044 SF

# PRIME LOCATION ALONG OHIO RIVER

**Warehouse heated** 

Ample paved surface parking

31 overhead doors

24' ceiling clearance