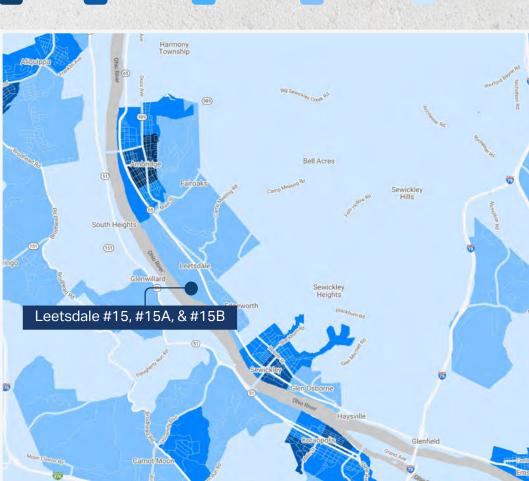

### 20 MINUTE DRIVE-TIME DEMOGRAPHICS

- Located on Route 65 (Ohio River Boulevard),
  10 minutes from I-79
- Located 20 minutes from Pittsburgh International Airport
- Located along the Ohio River with access to rail and barge facilities
- Part of the Pittsburgh Metropolitan Statistical Area (PMSA)

2,500-5,000

Less than 1,000

#### POPULATION DENSITY

5,000-7,500