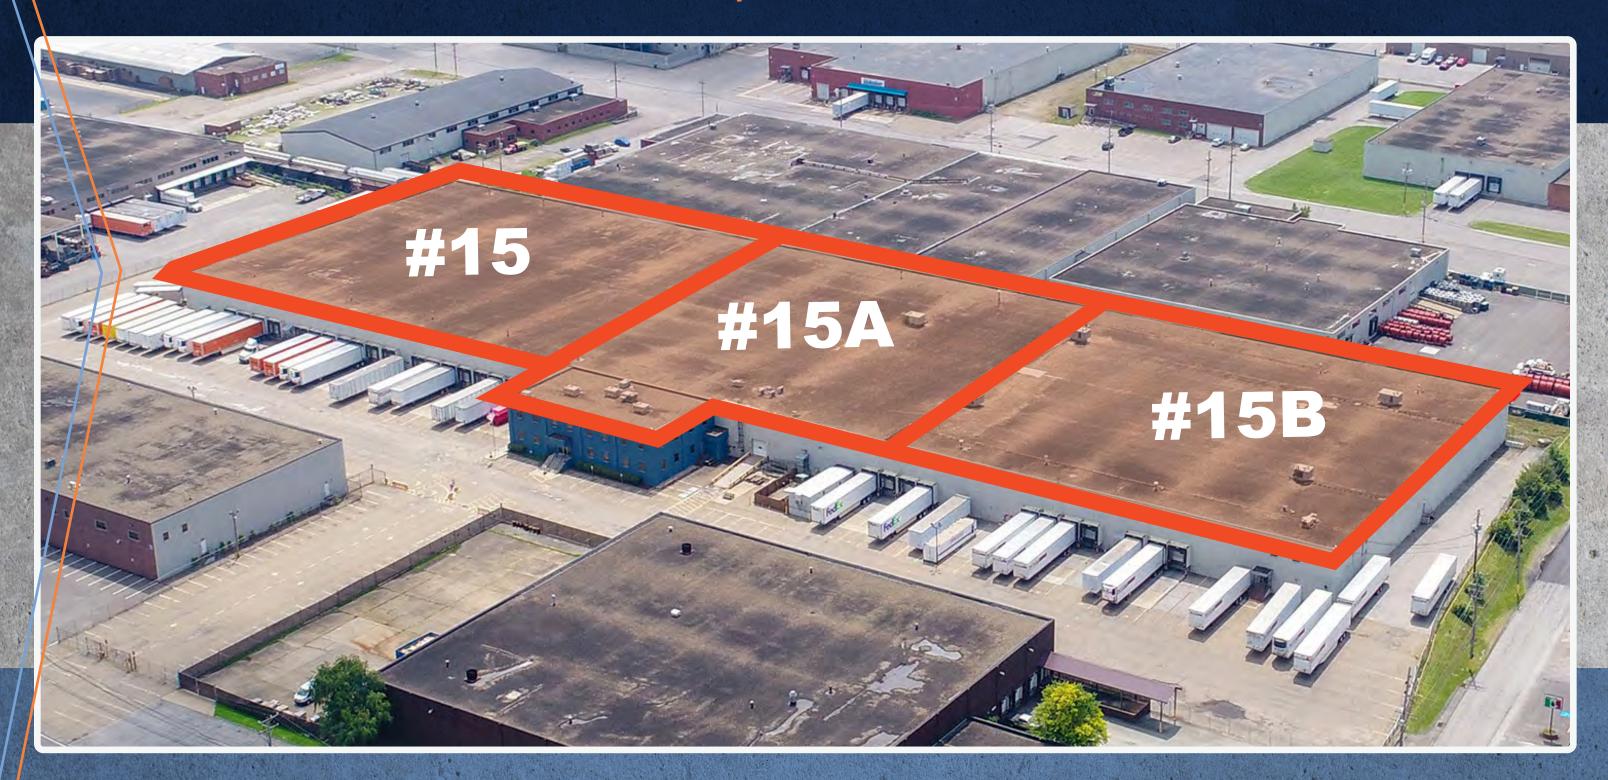

## **BUNCHER COMMERCE PARK - LEETSDALE**

495 - 595 Avenue A | Leetsdale #15, #15A, #15B

FOR LEASE | 216,826 SF

WAREHOUSE: 201,782 SF | OFFICE: 15,044 SF

# PRIME LOCATION ALONG OHIO RIVER

**Warehouse heated** 

Ample paved surface parking

31 overhead doors

24' ceiling clearance