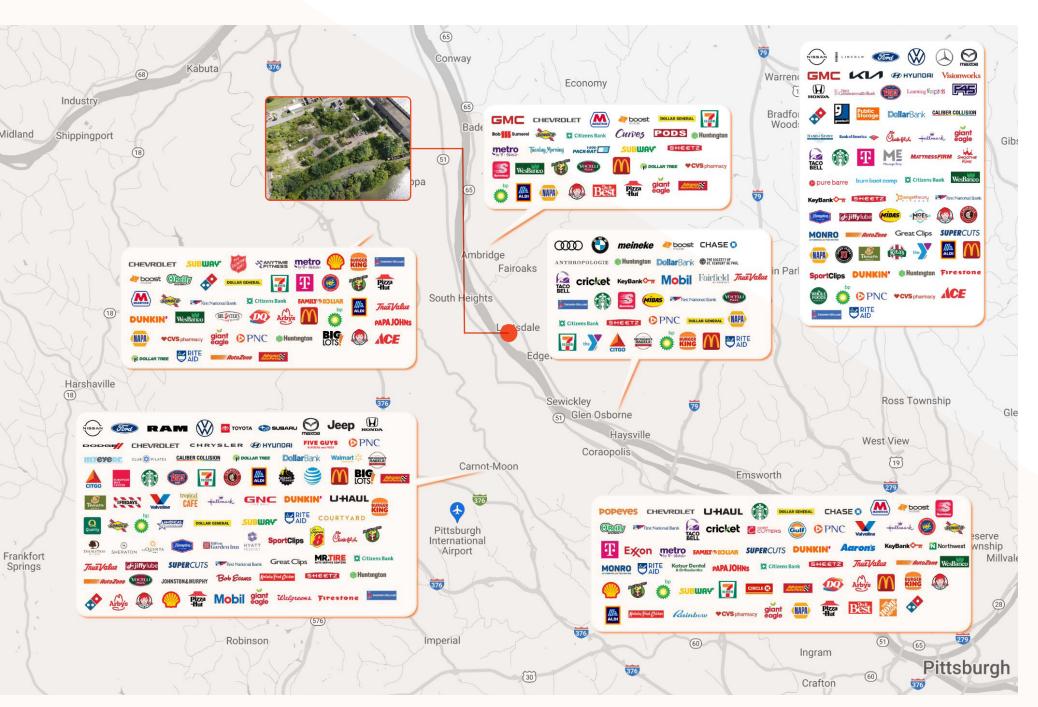

# LOCATION HIGHLIGHTS

Located off Route 65 (Ohio River Boulevard), 10 minutes from I-79

Access to rail and barge facilities

Part of the Pittsburgh Metro area

14 miles northwest of the City of Pittsburgh

#### **20 Minute Drive-Time Demographics:**

**Estimated Population:** 95 289

Household Income: \$113.682

Households: 41.434

**Employees:** 3,708

**GREGG BROUJOS** 

412.422.9900 Ext. 227 gbroujos@buncher.com