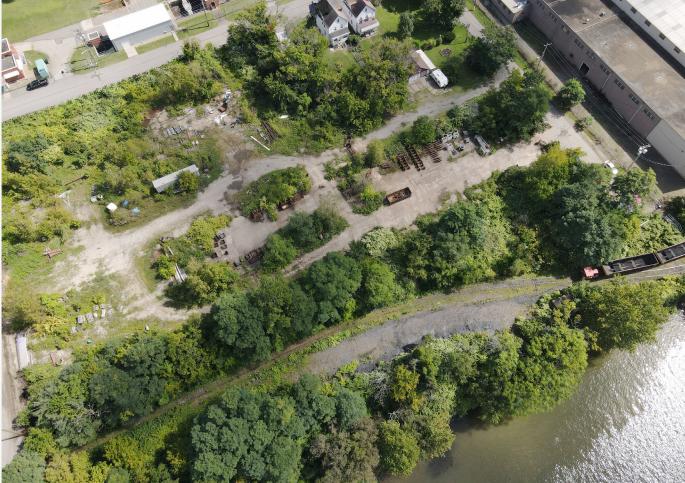

## PROPERTY HIGHLIGHTS

Level Topography

Fully established park

All utilities to the site

Example 2 Located along the Ohio River

Buncher Commerce Park - Leetsdale is a fully mature park featuring quality construction and acreage available for build-to-suit construction.

The park is readily available space for distribution, flex, technology and light manufacturing application.

**BUILD-TO-SUIT OPPORTUNITY** 