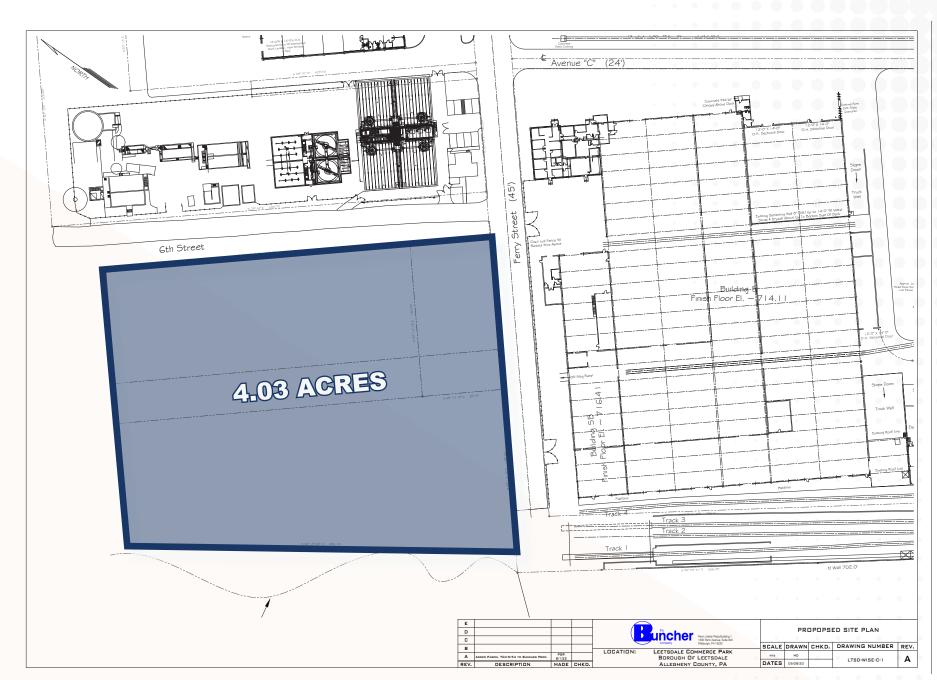

# LEETSDALE

For Lease
Build-to-Suit Opportuntity

**4.03 ACRES** 

BUNCHER.

## PROPERTY HIGHLIGHTS

Level Topography

Fully established park

All utilities to the site

Example 2 Located along the Ohio River

Buncher Commerce Park - Leetsdale is a fully mature park featuring quality construction and acreage available for build-to-suit construction.

The park is readily available space for distribution, flex, technology and light manufacturing application.

**BUILD-TO-SUIT OPPORTUNITY** 