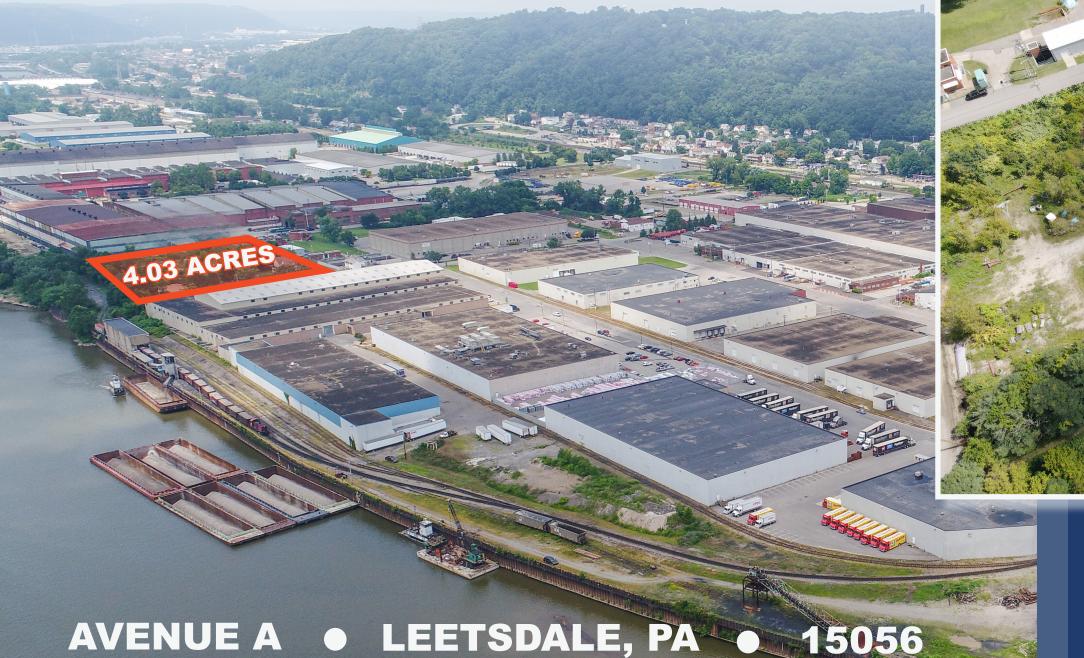

# LEETSDALE

For Lease
Build-to-Suit Opportuntity

**4.03 ACRES** 

BUNCHER.

## PROPERTY HIGHLIGHTS

Level Topography

Fully established park

All utilities to the site

Example 2 Located along the Ohio River

Buncher Commerce Park - Leetsdale is a fully mature park featuring quality construction and acreage available for build-to-suit construction.

The park is readily available space for distribution, flex, technology and light manufacturing application.

**BUILD-TO-SUIT OPPORTUNITY** 

# LOCATION HIGHLIGHTS

Located off Route 65 (Ohio River Boulevard), 10 minutes from I-79

Access to rail and barge facilities

Part of the Pittsburgh Metro area

14 miles northwest of the City of Pittsburgh