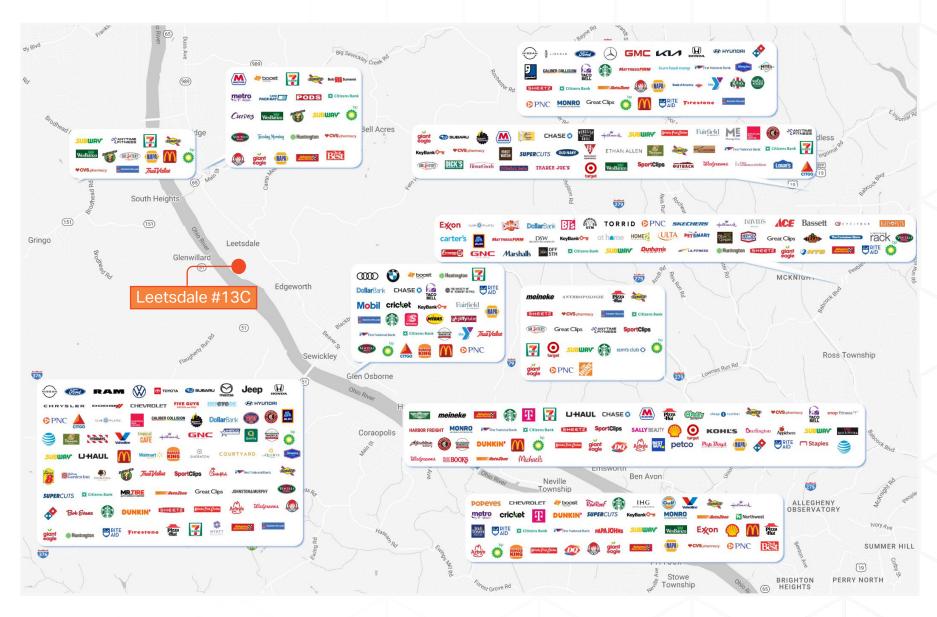

# LEETSDALE - BUILDING #13C



681 Avenue B | Leetsdale, PA 15056

FOR LEASE | 21,342 + SF



### **Gregg Broujos**

gbroujos@buncher.com 412.442.9900 Ext. 227

#### **Jesse Ramey**

jramey@buncher.com 412.676.9947

### **PROPERTY HIGHLIGHTS**



Buncher Commerce Park - Leetsdale is a fully mature park featuring quality construction and acreage available for build-to-suit construction. The park has readily available space for distribution, flex, technology, and light manufacturing applications.

- Ample paved parking
- > 50' x 25' bay spacing
- ▶ 20' + ceiling clearance
- Fully sprinklered
- Gas fired warehouse heaters

21,342 SQUARE FEET

## STRATEGIC LOCATION



#### POPULATION DENSITY



### 20 minute drive-time demographics





HOUSEHOLD INCOME \$114,065



BUSINESSES 3,761