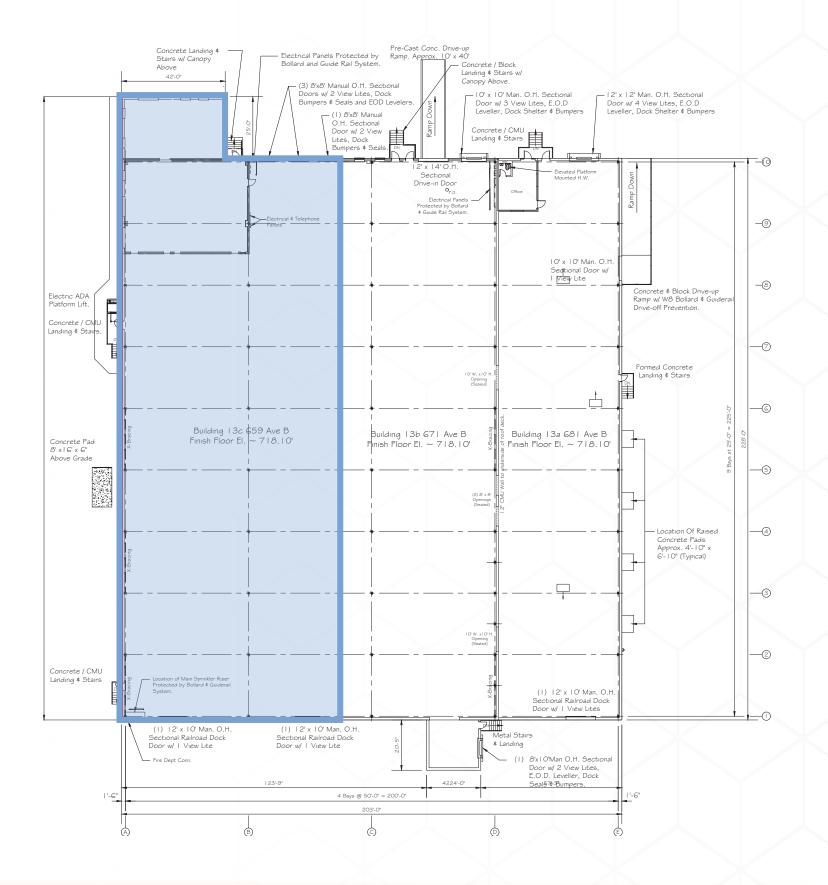

# LEETSDALE - BUILDING #13C

681 Avenue B | Leetsdale, PA 15056

FOR LEASE | 21,342 + SF

- Ample paved parking
- > 50' x 25' bay spacing
- ▶ 20' + ceiling clearance
- Fully sprinklered
- Gas fired warehouse heaters

21,342 SQUARE FEET