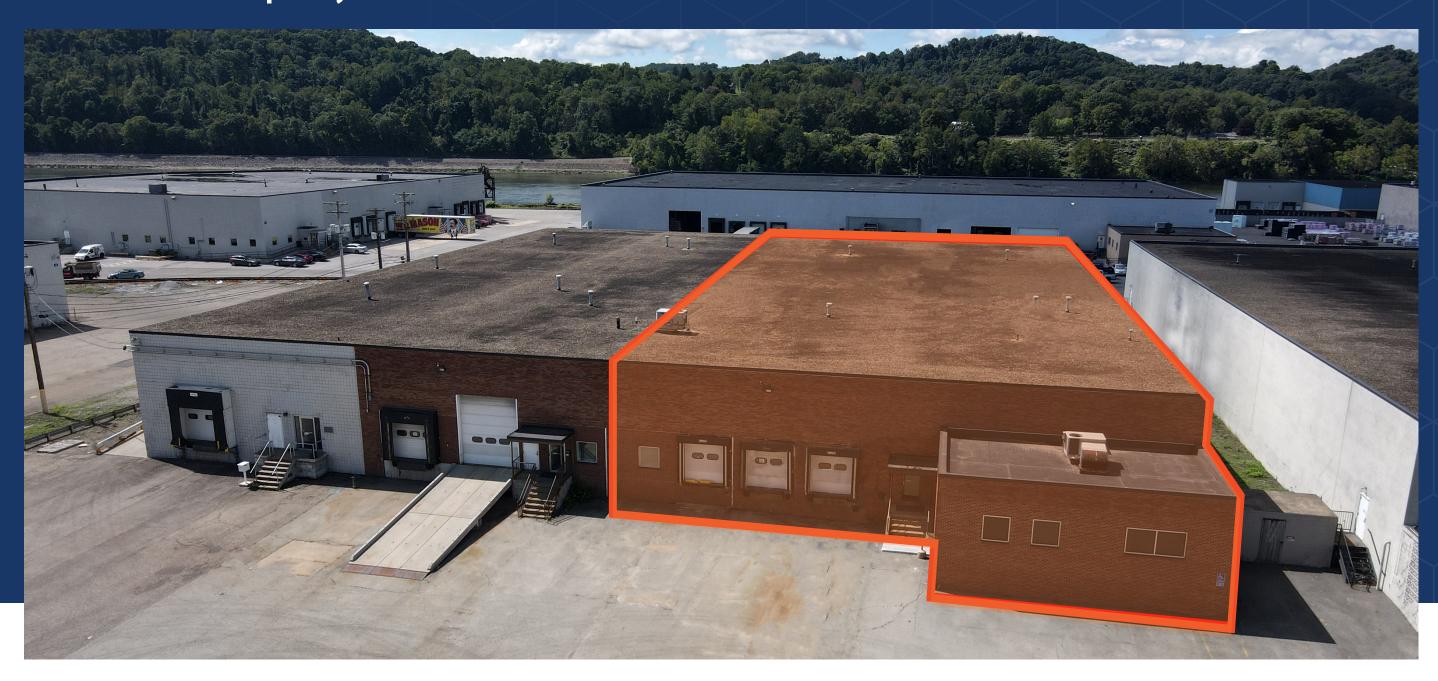

# LEETSDALE - BUILDING #13C

681 Avenue B | Leetsdale, PA 15056

FOR LEASE | 21,342 + SF

### **PROPERTY HIGHLIGHTS**

Buncher Commerce Park - Leetsdale is a fully mature park featuring quality construction and acreage available for build-to-suit construction. The park has readily available space for distribution, flex, technology, and light manufacturing applications.

- Ample paved parking
- > 50' x 25' bay spacing
- ▶ 20' + ceiling clearance
- Fully sprinklered
- Gas fired warehouse heaters

21,342 SQUARE FEET