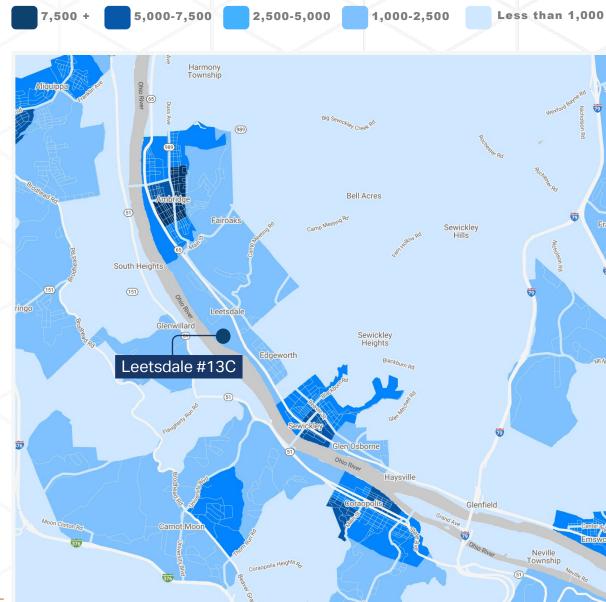

#### POPULATION DENSITY

### 20 minute drive-time demographics

HOUSEHOLD INCOME \$114,065

BUSINESSES 3,761